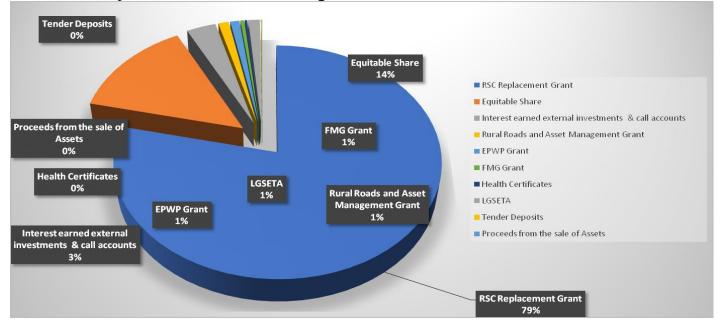

#### 5.1. Revenue by Source as a % of Funding

#### Sources of revenue

The DoRA allocations on Grants and subsidies amount to **R219.4 million** which constitutes **95.14%** of the total budgeted revenue. The grants and subsides consists of Equitable share and RSC Replacement Grant, EPWP Grant, Rural Roads Assets Management and FMG Grant.

The remaining 4.86% or R11.2 Million of the total revenue comprises of the following,

- 3.21% or R7.4 million from interest on investments and Bank accounts.
- The 1.25% or R2.8 Million of the LGSETA.
- The 0.14% or R325 Thousand of the total revenue comprises of tender deposits and Proceeds from sale of Assets.
- 0.26% or R597 thousands is for Health certificates.