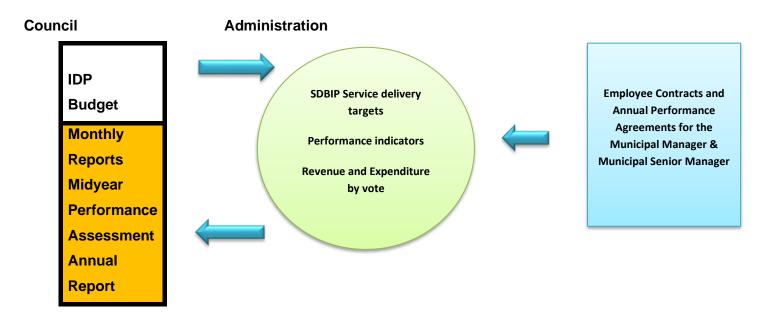

The SDBIP is essentially the management and <u>implementation tool</u> which sets in-year information, such as quarterly service delivery and monthly budget targets, and links each service delivery output to the budget of the municipality, thus providing credible management information and a detailed plan for how the municipality will provide such services and the inputs and financial resources to be used. The SDBIP indicates the responsibilities and outputs for each of the senior managers in the top management team, the inputs to be used, and the time deadlines for each output.

The SDBIP is also a vital <u>monitoring tool</u> for the mayor and council to monitor in-year performance of the municipal manager and for the municipal manager to monitor the performance of all managers in the municipality within the financial year. The SDBIP also serves as a contract between the administration, council and community, expressing the goals and objectives set by the council as quantifiable outcomes that can be implemented by the administration over the next twelve months. The figure below provides the basis for measuring performance in service delivery against end of- year targets and implementing the budget.